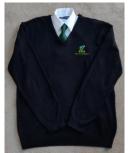

White Shirt, Long Tie, Jacket

White Shirt, Long Tie

White Shirt, Long Tie, Black Jumper

Black Polo Shirts

| Band                  | Informal concerts - eg fetes                                                                                                                             | Formal concerts / competitions                                                                                                             |
|-----------------------|----------------------------------------------------------------------------------------------------------------------------------------------------------|--------------------------------------------------------------------------------------------------------------------------------------------|
| Senior Band           | *TVB black polo shirt<br>(short sleeve or long sleeve)<br>*TVB black jacket (fleece lined)<br>Black trousers / skirt<br>Black shoes                      | **Green band jacket<br>White shirt (with collar)<br>Black trousers / skirt<br>**TVB green tie<br>Black shoes                               |
| Academy Band          | *TVB black polo shirt<br>(short sleeve or long sleeve)<br>*TVB black jumper<br>*TVB black jacket (fleece lined)<br>Black trousers / skirt<br>Black shoes | White shirt (with collar)<br>**TVB green tie<br>Black trousers / skirt<br>Black shoes                                                      |
| Youth Band            | *TVB black polo shirt<br>(short sleeve or long sleeve)<br>Black trousers / skirt<br>(eg school uniform, so dark grey also acceptable)<br>Black shoes     | White shirt (with collar)<br>**TVB green tie<br>Black trousers / skirt<br>(eg school uniform, so dark grey also acceptable)<br>Black shoes |
| Frosty's &<br>Prelims | White shirt (with collar)<br>Black trousers / skirt<br>(eg school uniform, so dark grey also acceptable)<br>Black shoes                                  | White shirt (with collar)<br>Black trousers / skirt<br>(eg school uniform, so dark grey also acceptable)<br>Black shoes                    |