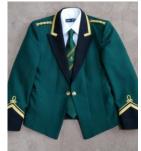

White Shirt, Long Tie, Jacket

White Shirt, Long Tie

White Shirt, Long Tie, Black Jumper

Black Polo Shirts

| Band                  | Informal concerts - eg fetes                                                                                                                             | Formal concerts / competitions                                                                                                             |
|-----------------------|----------------------------------------------------------------------------------------------------------------------------------------------------------|--------------------------------------------------------------------------------------------------------------------------------------------|
| Senior Band           | *TVB black polo shirt<br>(short sleeve or long sleeve)<br>*TVB black jacket (fleece lined)<br>Black trousers / skirt<br>Black shoes                      | **Green band jacket<br>White shirt (with collar)<br>Black trousers / skirt<br>**TVB green tie<br>Black shoes                               |
| Academy Band          | *TVB black polo shirt<br>(short sleeve or long sleeve)<br>*TVB black jumper<br>*TVB black jacket (fleece lined)<br>Black trousers / skirt<br>Black shoes | White shirt (with collar)<br>**TVB green tie<br>Black trousers / skirt<br>Black shoes                                                      |
| Youth Band            | *TVB black polo shirt<br>(short sleeve or long sleeve)<br>Black trousers / skirt<br>(eg school uniform, so dark grey also acceptable)<br>Black shoes     | White shirt (with collar)<br>**TVB green tie<br>Black trousers / skirt<br>(eg school uniform, so dark grey also acceptable)<br>Black shoes |
| Frosty's &<br>Prelims | White shirt (with collar)<br>Black trousers / skirt<br>(eg school uniform, so dark grey also acceptable)<br>Black shoes                                  | White shirt (with collar)<br>Black trousers / skirt<br>(eg school uniform, so dark grey also acceptable)<br>Black shoes                    |