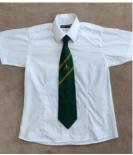

White Shirt, Long Tie, Jacket

White Shirt, Long Tie

White Shirt, Long Tie, Black Jumper

Black Polo Shirts

| Band                  | Informal concerts - eg fetes                                                                                                                             | Formal concerts / competitions                                                                                                             |
|-----------------------|----------------------------------------------------------------------------------------------------------------------------------------------------------|--------------------------------------------------------------------------------------------------------------------------------------------|
| Senior Band           | *TVB black polo shirt<br>(short sleeve or long sleeve)<br>*TVB black jacket (fleece lined)<br>Black trousers / skirt<br>Black shoes                      | **Green band jacket<br>White shirt (with collar)<br>Black trousers / skirt<br>**TVB green tie<br>Black shoes                               |
| Academy Band          | *TVB black polo shirt<br>(short sleeve or long sleeve)<br>*TVB black jumper<br>*TVB black jacket (fleece lined)<br>Black trousers / skirt<br>Black shoes | White shirt (with collar)<br>**TVB green tie<br>Black trousers / skirt<br>Black shoes                                                      |
| Youth Band            | *TVB black polo shirt<br>(short sleeve or long sleeve)<br>Black trousers / skirt<br>(eg school uniform, so dark grey also acceptable)<br>Black shoes     | White shirt (with collar)<br>**TVB green tie<br>Black trousers / skirt<br>(eg school uniform, so dark grey also acceptable)<br>Black shoes |
| Frosty's &<br>Prelims | White shirt (with collar)<br>Black trousers / skirt<br>(eg school uniform, so dark grey also acceptable)<br>Black shoes                                  | White shirt (with collar)<br>Black trousers / skirt<br>(eg school uniform, so dark grey also acceptable)<br>Black shoes                    |