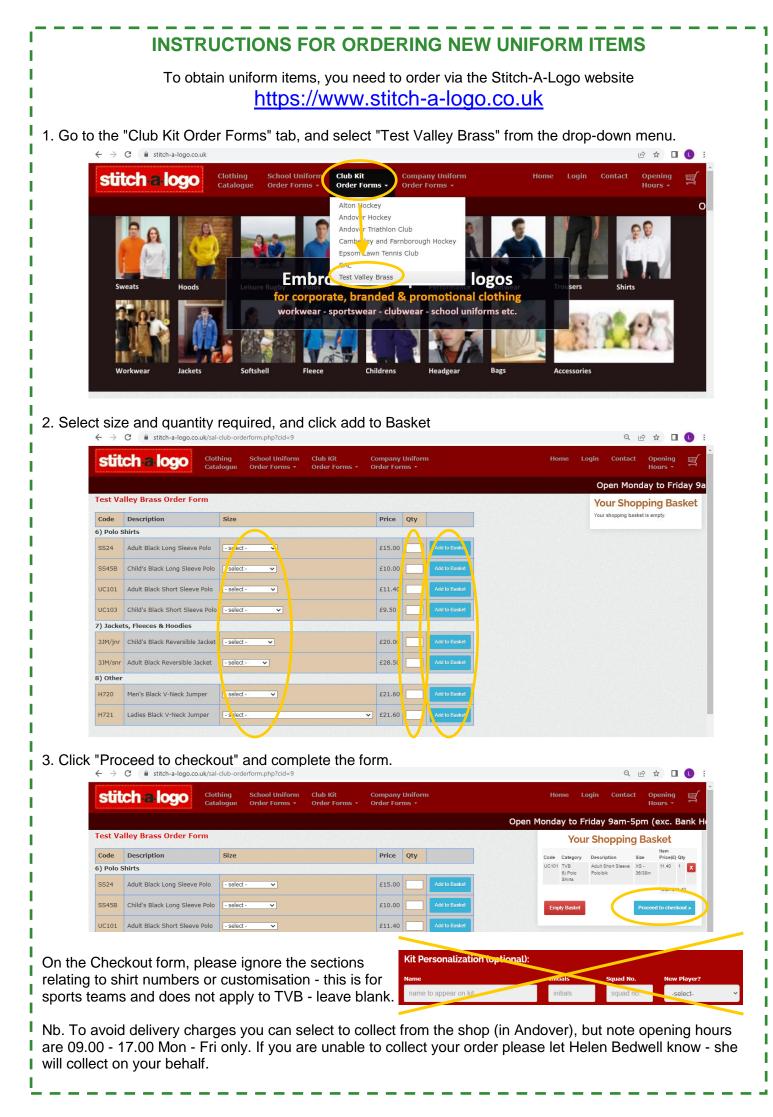

\* Stitch-a-logo are the uniform suppliers for TVB black polo shirts / jumpers / jackets - see next page for how to order.

\*\* Green band jackets and TVB ties are loaned / supplied by TVB