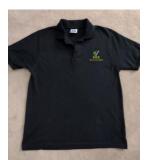

White Shirt, Long Tie, Jacket

White Shirt, Long Tie

White Shirt, Long Tie, Black Jumper

Black Polo Shirts

| Band                  | Informal concerts - eg fetes                                                                                                                             | Formal concerts / competitions                                                                                                             |
|-----------------------|----------------------------------------------------------------------------------------------------------------------------------------------------------|--------------------------------------------------------------------------------------------------------------------------------------------|
| Senior Band           | *TVB black polo shirt<br>(short sleeve or long sleeve)<br>*TVB black jacket (fleece lined)<br>Black trousers / skirt<br>Black shoes                      | **Green band jacket<br>White shirt (with collar)<br>Black trousers / skirt<br>**TVB green tie<br>Black shoes                               |
| Academy Band          | *TVB black polo shirt<br>(short sleeve or long sleeve)<br>*TVB black jumper<br>*TVB black jacket (fleece lined)<br>Black trousers / skirt<br>Black shoes | White shirt (with collar)<br>**TVB green tie<br>Black trousers / skirt<br>Black shoes                                                      |
| Youth Band            | *TVB black polo shirt<br>(short sleeve or long sleeve)<br>Black trousers / skirt<br>(eg school uniform, so dark grey also acceptable)<br>Black shoes     | White shirt (with collar)<br>**TVB green tie<br>Black trousers / skirt<br>(eg school uniform, so dark grey also acceptable)<br>Black shoes |
| Frosty's &<br>Prelims | White shirt (with collar)<br>Black trousers / skirt<br>(eg school uniform, so dark grey also acceptable)<br>Black shoes                                  | White shirt (with collar)<br>Black trousers / skirt<br>(eg school uniform, so dark grey also acceptable)<br>Black shoes                    |